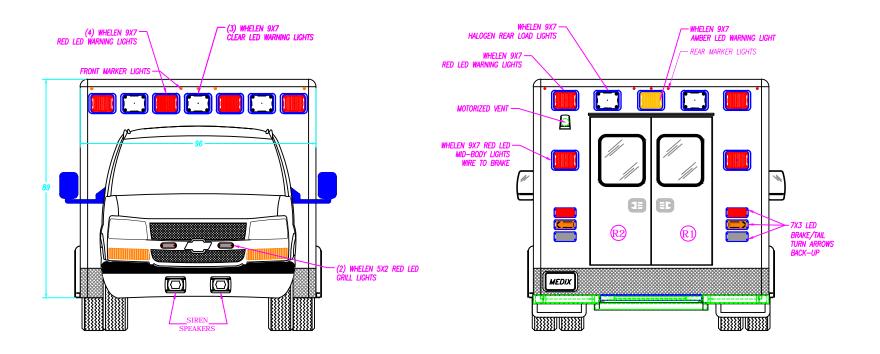

Dealer: MEDIX

Approved By:

Date:

Customer: STANDARD

17-

ALL WARNING, SCENE, AND TAIL LIGHTS TO HAVE CHROME BEZELS.

| REA | R ENTRY DOO    | R SIZES |             | M2 170<br>CHEVY G-4500                 | O" TYPE III<br>O 159" WHEEL | BASE               |
|-----|----------------|---------|-------------|----------------------------------------|-----------------------------|--------------------|
| NO. | WIDTH          | HEIGHT  | PART NUMBER | DESCRIPTION: FRONT & DRAWN BY:         | REAR EXTERIO                | DR<br>ISCALE:      |
| R1  | 25 <b>%</b> 6" | 59"     | 33-100675   | D.EDWARDS REVISED BY:                  | 8/28/15<br>DATE REVISED:    | 5/16"=1' REVISION: |
| R2  | 25 %6"         | 59"     | 33-100676   | Note: Drawings are for reference only, | measurements may vary fi    | om actual product. |

Note: Drawings are for reference only, measurements may vary from actual product.

Dealer: MEDIX Date: Approved By: Customer: STANDARD 17-G

M2 170" TYPE III CHEVY G-4500 159" WHEELBASE FRONT ELEVATION 1/2"=1' REVISION: ATE CREATED: 8/28/15 D.EDWARDS