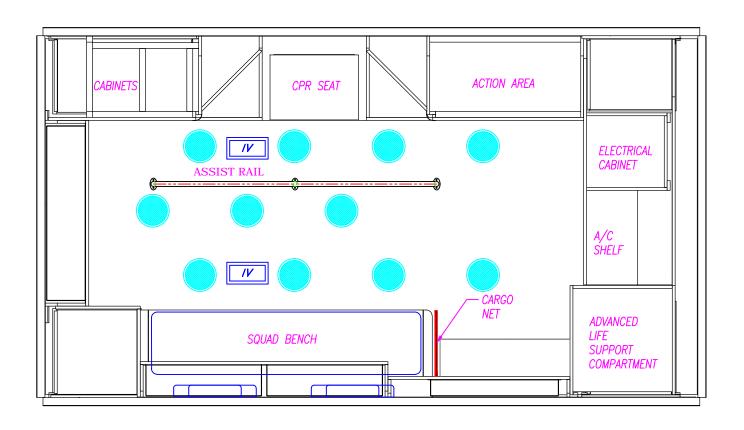

Dealer: MEDIX Date: Approved By: Customer: STANDARD 17-D

M2 170" TYPE III CHEVY G-4500 159" WHEELBASE PATIENT AREA PLAN 1/2"=1' 8/28/15 D.EDWARDS Note: Drawings are for reference only, measurements may vary from actual product.