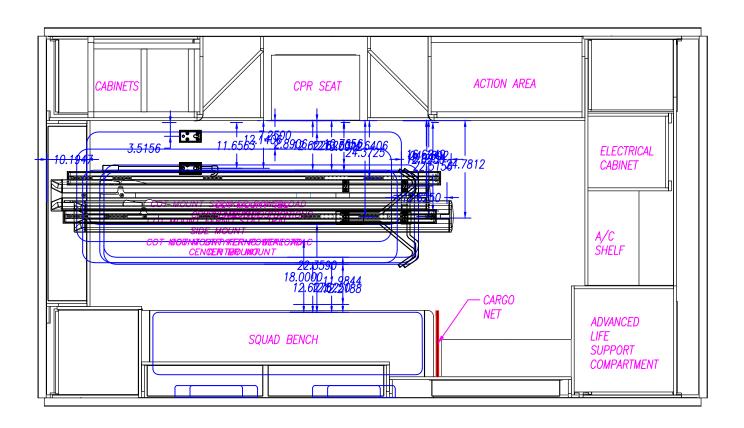

Dealer: MEDIX Date: Approved By: Customer: STANDARD 17-D

M2 170" TYPE III CHEVY G-4500 159" WHEELBASE PATIENT AREA PLAN 1/2"=1' 8/28/15 D.EDWARDS Note: Drawings are for reference only, measurements may vary from actual product.