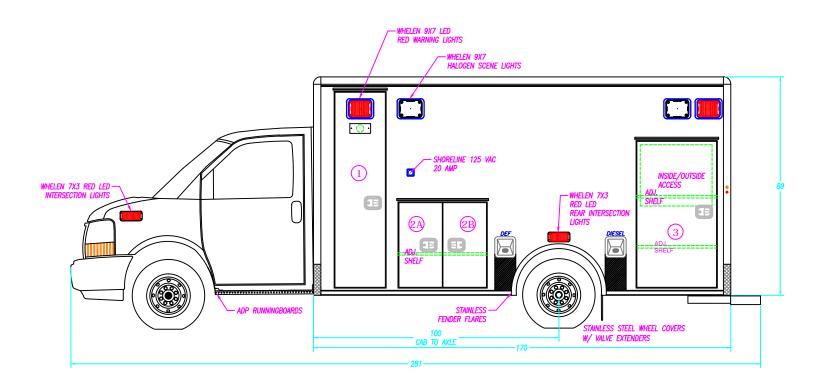

Dealer: MEDIX

Approved By:

Date:

Customer: STANDARD

17
B

ALL WARNING, SCENE, AND TAIL LIGHTS TO HAVE CHROME BEZELS.

| COMPARTMENT SIZES NOTE: THE DIMENSIONS BELOW ARE INSIDE TUB |                               |          |            | COMPARTMENT & ENTRY DOORS |                                                                                                                                                                                                                                                                                                                                                                                                                                                                                                                                                                                                                                                                                                                                                                                                                                                                                                                                                                                                                                                                                                                                                                                                                                                                                                                                                                                                                                                                                                                                                                                                                                                                                                                                                                                                                                                                                                                                                                                                                                                                                                                                |             | COMPARTMENT TU |                |      | T TUBS            |                         |                |                  |
|-------------------------------------------------------------|-------------------------------|----------|------------|---------------------------|--------------------------------------------------------------------------------------------------------------------------------------------------------------------------------------------------------------------------------------------------------------------------------------------------------------------------------------------------------------------------------------------------------------------------------------------------------------------------------------------------------------------------------------------------------------------------------------------------------------------------------------------------------------------------------------------------------------------------------------------------------------------------------------------------------------------------------------------------------------------------------------------------------------------------------------------------------------------------------------------------------------------------------------------------------------------------------------------------------------------------------------------------------------------------------------------------------------------------------------------------------------------------------------------------------------------------------------------------------------------------------------------------------------------------------------------------------------------------------------------------------------------------------------------------------------------------------------------------------------------------------------------------------------------------------------------------------------------------------------------------------------------------------------------------------------------------------------------------------------------------------------------------------------------------------------------------------------------------------------------------------------------------------------------------------------------------------------------------------------------------------|-------------|----------------|----------------|------|-------------------|-------------------------|----------------|------------------|
|                                                             |                               |          |            | 1                         | NO.                                                                                                                                                                                                                                                                                                                                                                                                                                                                                                                                                                                                                                                                                                                                                                                                                                                                                                                                                                                                                                                                                                                                                                                                                                                                                                                                                                                                                                                                                                                                                                                                                                                                                                                                                                                                                                                                                                                                                                                                                                                                                                                            | PART NUMBER | NO.            | PARTNUMBER     | -17  | NO.               | PART NUMBER             | NO.            | PARTNUMBER       |
| NO.                                                         | COMPARTMENT TYPE              | WIDTH    | HEIGHT     | DEPTH                     | 1                                                                                                                                                                                                                                                                                                                                                                                                                                                                                                                                                                                                                                                                                                                                                                                                                                                                                                                                                                                                                                                                                                                                                                                                                                                                                                                                                                                                                                                                                                                                                                                                                                                                                                                                                                                                                                                                                                                                                                                                                                                                                                                              | 33-100663   | 3              | 33-100666      | ⊐Λ   | 1                 | 33-100689               | -              |                  |
| 1                                                           | O2 COMPARTMENT                | 20 ½"    | 79 ½"      | 18 ½"                     | 2A                                                                                                                                                                                                                                                                                                                                                                                                                                                                                                                                                                                                                                                                                                                                                                                                                                                                                                                                                                                                                                                                                                                                                                                                                                                                                                                                                                                                                                                                                                                                                                                                                                                                                                                                                                                                                                                                                                                                                                                                                                                                                                                             | 33-100938   | -              |                | ٦/ ١ | 2                 | 33-101124               | _              |                  |
| 2                                                           | MID STORAGE COMPARTMENT       | 35 ¾"    | 34 ½"      | 18 1/2"                   | 2B                                                                                                                                                                                                                                                                                                                                                                                                                                                                                                                                                                                                                                                                                                                                                                                                                                                                                                                                                                                                                                                                                                                                                                                                                                                                                                                                                                                                                                                                                                                                                                                                                                                                                                                                                                                                                                                                                                                                                                                                                                                                                                                             | 33-100939   | _              |                | _/_  | <b>3</b>          | 33-100691               | _              |                  |
| 3                                                           | REAR STORAGE COMPARTMENT      | 34"      | 59 ½"      | 19 ¼"                     |                                                                                                                                                                                                                                                                                                                                                                                                                                                                                                                                                                                                                                                                                                                                                                                                                                                                                                                                                                                                                                                                                                                                                                                                                                                                                                                                                                                                                                                                                                                                                                                                                                                                                                                                                                                                                                                                                                                                                                                                                                                                                                                                | M2 170"     | TYP            | F III          | _    |                   |                         |                |                  |
|                                                             |                               |          |            |                           | ,                                                                                                                                                                                                                                                                                                                                                                                                                                                                                                                                                                                                                                                                                                                                                                                                                                                                                                                                                                                                                                                                                                                                                                                                                                                                                                                                                                                                                                                                                                                                                                                                                                                                                                                                                                                                                                                                                                                                                                                                                                                                                                                              |             |                |                |      | 3008 MOBILE DRIVE |                         |                |                  |
| 1 00                                                        |                               | 00D 017F |            |                           | CHEVY G-4500 159" WHEELBASE SOURCE SHAPE SHAPE SHAPE SOURCE SHAPE SHA |             |                |                |      | LKHART. IN 46514  |                         |                |                  |
| COMPARTMENT / ENTRY DOOR SIZES                              |                               |          |            | DESCRIPT                  | STREET SID                                                                                                                                                                                                                                                                                                                                                                                                                                                                                                                                                                                                                                                                                                                                                                                                                                                                                                                                                                                                                                                                                                                                                                                                                                                                                                                                                                                                                                                                                                                                                                                                                                                                                                                                                                                                                                                                                                                                                                                                                                                                                                                     | E EX        | TERIOR         | PH: 574-266-09 |      |                   | Н: 574-266-0911         |                |                  |
| NO.                                                         | COMPARTMENT / ENTRY DOOR TYPE | WII      | OTH        | HEIGHT                    | DRAWN B                                                                                                                                                                                                                                                                                                                                                                                                                                                                                                                                                                                                                                                                                                                                                                                                                                                                                                                                                                                                                                                                                                                                                                                                                                                                                                                                                                                                                                                                                                                                                                                                                                                                                                                                                                                                                                                                                                                                                                                                                                                                                                                        |             | TE CREATE      |                |      |                   | SPECIALTY VEHICLES, INC | . F            | AX: 574-266-6669 |
| 1                                                           | 1 02 STORAGE DOOR 20 %" 79 %" |          |            |                           | D.EDWARDS                                                                                                                                                                                                                                                                                                                                                                                                                                                                                                                                                                                                                                                                                                                                                                                                                                                                                                                                                                                                                                                                                                                                                                                                                                                                                                                                                                                                                                                                                                                                                                                                                                                                                                                                                                                                                                                                                                                                                                                                                                                                                                                      | 8/28        |                | "              | IFT  | US SHOW YOU THE   | MED                     | IX DIFFERENCE" |                  |
| 2A                                                          | 2A MID STORAGE DOOR-A 17      |          | %"         | 34 %6"                    |                                                                                                                                                                                                                                                                                                                                                                                                                                                                                                                                                                                                                                                                                                                                                                                                                                                                                                                                                                                                                                                                                                                                                                                                                                                                                                                                                                                                                                                                                                                                                                                                                                                                                                                                                                                                                                                                                                                                                                                                                                                                                                                                |             |                |                |      |                   |                         |                |                  |
| 2B MID STORAGE DOOR-B                                       |                               | 17       | %"         | 34 %6"                    |                                                                                                                                                                                                                                                                                                                                                                                                                                                                                                                                                                                                                                                                                                                                                                                                                                                                                                                                                                                                                                                                                                                                                                                                                                                                                                                                                                                                                                                                                                                                                                                                                                                                                                                                                                                                                                                                                                                                                                                                                                                                                                                                |             |                |                |      |                   | <i>WWW.MEDIXAME</i>     | ULAN           | NCE.COM          |
| 3                                                           | REAR STORAGE DOOR             | 32       | <b>¾</b> " | 59 ¾"                     | Note: Drawings are for reference only, measurements may vary from actual product.                                                                                                                                                                                                                                                                                                                                                                                                                                                                                                                                                                                                                                                                                                                                                                                                                                                                                                                                                                                                                                                                                                                                                                                                                                                                                                                                                                                                                                                                                                                                                                                                                                                                                                                                                                                                                                                                                                                                                                                                                                              |             |                |                |      |                   |                         |                |                  |