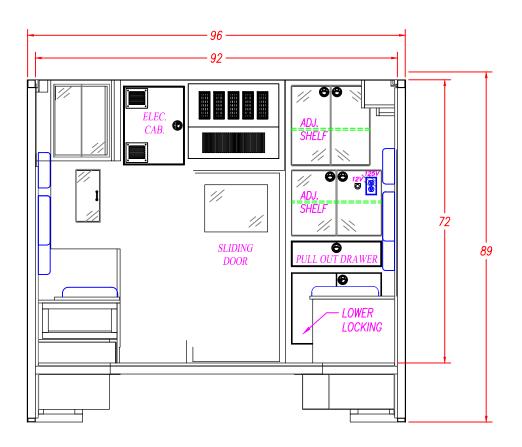

| INTE | RIOR CABI | NET STOR | AGE   | M2 170" TYPE III |                                        |                          |                    |  |
|------|-----------|----------|-------|------------------|----------------------------------------|--------------------------|--------------------|--|
| ITEM | HEIGHT    | WIDTH    | DEPTH | SPECIAL NOTE     | CHEVY G-4500                           | 159" WHEEL               | BASE               |  |
| A    | 7*        | 44 ¼"    | 9"    |                  | DESCRIPTION:                           | ELEVATION                |                    |  |
| В    |           |          |       |                  |                                        |                          | SCALE:             |  |
| С    |           |          |       |                  | D.EDWARDS                              | 8/28/15                  | 1/2"=1'            |  |
| D    |           |          |       |                  | REVISED BY:                            | DATE REVISED:            | REVISION:          |  |
| E    |           |          |       |                  | _                                      | _                        | _                  |  |
| F    |           |          |       |                  | Note: Drawings are for reference only, | measurements may vary fr | om actual product. |  |