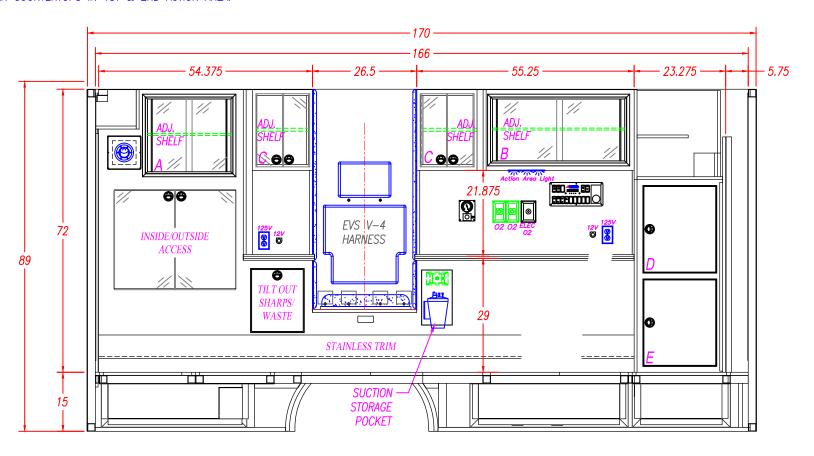

## CORIAN COUNTERTOPS IN 1ST & 2ND ACTION AREA.

| INTE | RIOR CABI | NET STOR | AGE           |           | M2 170                                 | )" TYPE III             |                     | <br>  [ |
|------|-----------|----------|---------------|-----------|----------------------------------------|-------------------------|---------------------|---------|
| ITEM | HEIGHT    | WIDTH    | DEPTH         | PART #'S  | CHEVY G-4500                           | ) 159" WHEEI            | LBASE               | П       |
| Α    | 19 %"     | 24 ¾*    | 18"           | 43-A10697 | DESCRIPTION: CTDEET C                  | SIDE INTERIOR           | ,                   | П       |
| В    | 16 %"     | 34 %"    | 18"           | 43-A10698 |                                        | DIDE INTERIOR           | SCALE:              | ıΙ      |
| С    | 19"       |          |               | ı         | D.EDWARDS                              | 8/28/15                 | 1/2"=1'             | ıŀ      |
| D-1  | 11"       | 21 ¾*    | 17 ¼"         | •         | REVISED BY:                            | DATE REVISED:           | REVISION:           | П       |
| D-2  | 11"       | 21 ¾"    | 17 <b>¼</b> " | -         | _                                      | _                       | _                   | ıl      |
| F    | 23 1/3"   | 21 ¾"    | 17 1/4"       | -         | Note: Drawings are for reference only, | measurements may vary f | rom actual product. | , L     |

3008 MOBILE DRIVE ELKHART, IN 46514 PH: 574-266-0911

Dealer: MEDIX Approved By: Date: Customer: STANDARD 17— F -166 STATIC VENT 24.2344 **CARGO** NET 43.8750 EVS V-4 EVS V-4 **HARNESS** HARNESS **STAINLESS** & WASTE STAINLESS TRIM WELD SHOP INCHES NOTE: THIS DIMENSION IS FROM THE BOTTOM OF THE WALL TO THE BOTTOM OF THE 4" PLATE. NOTE: THE HOLES FOR THE TOP SEATBELT BOLTS ARE 1 1/4" FROM THE TOP OF THE SQUAD BENCH TO THE CENTER OF THE SEATBELT BOLT. 4" SEATBELT CABINET SHOP NOTE: THE HOLES FOR THE BOTTOM SEATBELT BOLTS ON THE SQUAD BENCH ARE 9 %" FROM THE TOP OF THE FLOOR TO THE CENTER OF THE BOLT. THE LOCATION OF THE BOTTOM SEATBELT HOLES ARE FROM THE PLATE LOCATION BOTTOM 19" NOTE: READ THE REAR OF THE SQUAD BENCH TO THE CENTER OF THE  $\frac{1}{2}$ " HOLE DIMENSIONS FROM RIGHT THE LOCATION OF THE TOP SEATBELT HOLES ARE FROM THE REAR TO LEFT AS VIEWED TOP 39" 19" WALL TO THE CENTER OF THE ½" HOLE M2 170" TYPE III INTERIOR CABINET STORAGE 3008 MOBILE DRIVE CHEVY G-4500 159" WHEELBASE HEIGHT WIDTH DEPTH SPECIAL NOTE ELKHART, IN 46514 Α 28 ¼" PH: 574-266-0911 CURB SIDE INTERIOR В SPECIALTY VEHICLES, INC. FAX: 574-266-6669 С 8/28/15 1/2"=1 D.EDWARDS "LET US SHOW YOU THE MEDIX DIFFERENCE" D Ε WWW.MEDIXAMBULANCE.COM