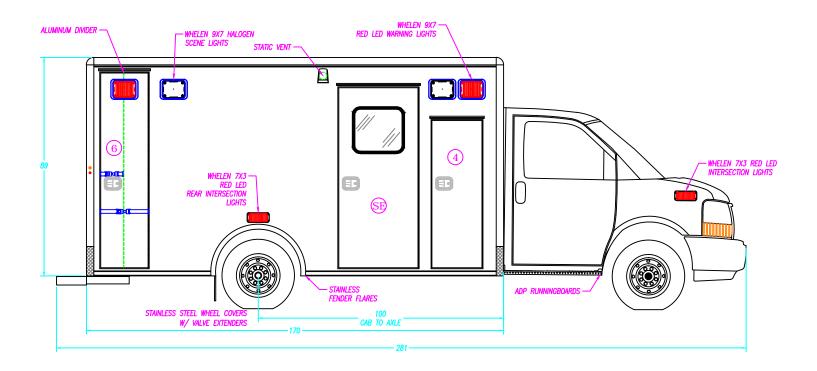

Dealer: MEDIX

Approved By:

Date:

Customer: STANDARD

17-

ALL WARNING, SCENE, AND TAIL LIGHTS TO HAVE CHROME BEZELS.

| COMPARTMENT SIZES NOTE: THE DIMENSIONS BELOW ARE INSIDE |                                                                                                                      |                      | ARE INSIDE TUB | C       | OMPARTMENT                                                  | & El                              | NTRY DOORS | _/\ /                           |                                                            | COMPART         | MEN                    | T TUBS         |                                     |  |
|---------------------------------------------------------|----------------------------------------------------------------------------------------------------------------------|----------------------|----------------|---------|-------------------------------------------------------------|-----------------------------------|------------|---------------------------------|------------------------------------------------------------|-----------------|------------------------|----------------|-------------------------------------|--|
|                                                         |                                                                                                                      |                      | DIMENSIONS     |         | NO.                                                         | PART NUMBER                       | NO.        | PART NUMBER                     | ١V                                                         | NO.             | PART NUMBER            | NO.            | NO. PART NUMBER                     |  |
| NO.                                                     | COMPARTMENT TYPE                                                                                                     | WIDTH                | HEIGHT         | DEPTH   | 4                                                           | 33-100667                         | 6          | 33-100669                       | ΠΛ                                                         | 5               | 33-100692              | -              |                                     |  |
| 4                                                       | ALS COMPARTMENT                                                                                                      |                      |                |         | 5                                                           |                                   | 7          | 33-100670                       | □/\                                                        | 6               | 33-103025              | -              |                                     |  |
| 5                                                       | BATTERY COMPARTMENT                                                                                                  | 20 ½"                | 14 ½"          | 23 1/6" | SE                                                          | 33-100674                         | -          |                                 | ν,                                                         | 7               | 33-100694              | -              | -                                   |  |
| 6<br>7<br>C(                                            | 6 BACK BOARD COMPARTMENT 20" 79 ½" 22" 7 SPARE STORAGE COMPARTMENT 15 ½" 25 ½" 17 ½"  COMPARTMENT / ENTRY DOOR SIZES |                      |                |         | M2 170" TYPE III  CHEVY G-4500 159" WHEELBASE  DESCRIPTION: |                                   |            | MEDIX                           | 3008 MOBILE DRIVE<br>ELKHART, IN 46514<br>PH: 574-266-0911 |                 |                        |                |                                     |  |
| NO.                                                     | COMPARTMENT / ENTRY DOOR TYPE                                                                                        | WII                  | тн             | HEIGHT  | DRAWN B                                                     | CURB SIDE                         | E EXT      |                                 |                                                            | - L             | PECIALTY VEHICLES, INC |                | H: 574-266-0911<br>AX: 574-266-6669 |  |
| 4                                                       | ALS DOOR                                                                                                             | ALS DOOR 20 3/8" 60" |                | 60"     |                                                             | D.EDWARDS                         | 8/28       |                                 |                                                            |                 | PECIALIT VEHICLES, INC | . I'           | AA. 374-200-0009                    |  |
| 5                                                       | BATTERY STORAGE DOOR                                                                                                 |                      |                | REVISED |                                                             | TE REVISE                         |            | "                               | LET I                                                      | IS SHOW YOU THE | MED                    | IX DIFFERENCE" |                                     |  |
| SE                                                      | SE SIDE ENTRY DOOR                                                                                                   |                      | ¾"             | 73 ¾"   |                                                             |                                   |            |                                 |                                                            |                 |                        |                |                                     |  |
| 6 BACK BOARD STORAGE DOOR                               |                                                                                                                      | 19                   |                | 79 ¾"   | ] <del></del>                                               |                                   |            |                                 |                                                            |                 | WWW.MEDIXAME           | <i>SULAP</i>   | VCE.COM                             |  |
| 7                                                       | SPARE STORAGE COMPARTMENT DOOR                                                                                       | 15                   | <b>%</b> "     | 25 ¾"   | Note: Dr.                                                   | awings are for reference only, me | asurement  | s may vary from actual product. |                                                            |                 |                        |                | •                                   |  |