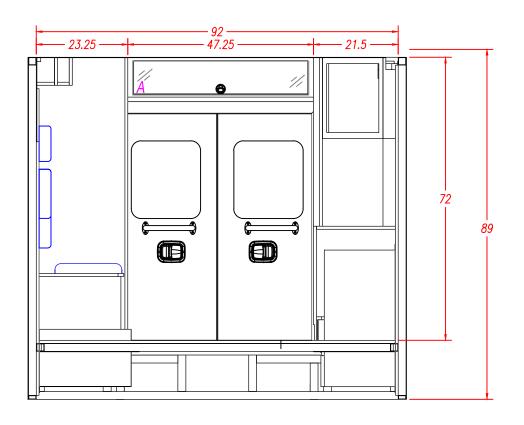

Note: Drawings are for reference only, measurements may vary from actual product.

Dealer: MEDIX Date: Approved By: Customer: STANDARD 17-G

M2 170" TYPE III CHEVY G-4500 159" WHEELBASE FRONT ELEVATION 1/2"=1' REVISION: ATE CREATED: 8/28/15 D.EDWARDS

Note: Drawings are for reference only, measurements may vary from actual product.

3008 MOBILE DRIVE ELKHART, IN 46514 PH: 574-266-0911

Dealer: MEDIX Date: Approved By: Customer: Н STANDARD 17-

M2 170" TYPE III CHEVY G-4500 159" WHEELBASE CEILING LAYOUT 1/2"=1' ATE CREATED: 8/28/15 D.EDWARDS Note: Drawings are for reference only, measurements may vary from actual product.