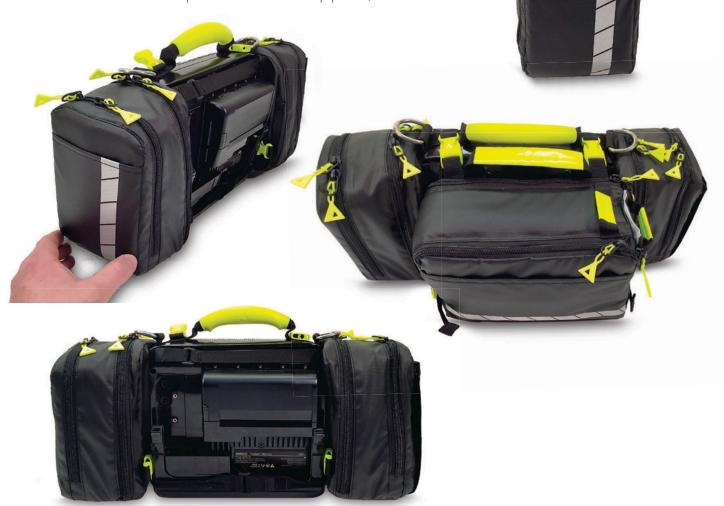

# PAX Tempus All In Bag

#### **USA** Version

- A PAX handle screws into device for a secure and comfortable carry
- Metal D-Rings to attach PAX Shoulder strap ergonomic or various carabiners outlet for reconnected Equipment
- △ Buckles to attach bag to Tempus LS
- 2 outer slide in pockets for additional equipment /accessories

## PAX Tempus All In Bag

**USA** Version