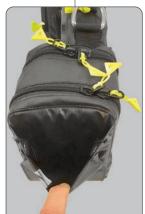

#### **USA** Version

- PAX- Rip Tec Lightweight, durable abrasion resistance,
  - TPU coating easy to clean
- Small and light design
- Bag can only be mounted when Tempus Rail system is removed!
- Reflective stripes
- Easy access to printer and all cable connections
- **△ △ △ △ △** Does not interfere with internal camera
- Compatible with tempus smart mount

Tempus rail system needs to be removed.

\*height  $\times$  width  $\times$  length in inch

#### **USA** Rail Version

- PAX- Rip Tec Lightweight, durable abrasion resistance, TPU coating easy to clean
- Small and light design
- Bag can only be mounted using Tempus Rail system!
- Front and back of device completely free
- Reflective stripes
- **△ △ △ △ △** Easy access to printer and all cable connections
- Does not interfere with internal camera
- Compatible with tempus smart mount

**Uses rail System** to secure to device.

Colors & materials

Black PAX-RIP TEC