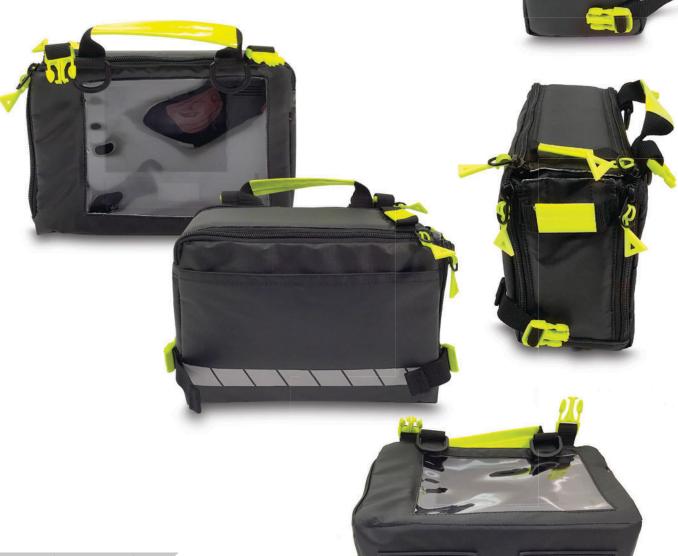

### PAX Tempus LS Bag

#### **USA** Version

- PAX- Rip Tec Lightweight, durable abrasion resistance, TPU coating easy to clean
- Small and light design LS Device can be operated in the bag
- Transparent window
- Side opening for easy access to all cable connections
- Top opening for quick access to electrodes and LS Device

Colors & materials

#### **USA** Version

- △ Additional space for electrodes and accessories△ PAX Shoulder strap ergonomic included
- Bag can be attached to: 274244503 PAX Tempus All In Bag USA Version or 274254503 PAX Tempus All In Bag USA Rail Version