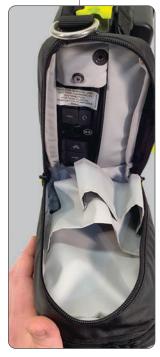

#### **USA** Version

- PAX- Rip Tec Lightweight, durable abrasion resistance, TPU coating easy to clean
- Small and light design LS Device can be operated in the bag
- Transparent window
- Side opening for easy access to all cable connections
- Top opening for quick access to electrodes and LS Device