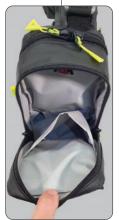

#### **USA** Rail Version

- PAX- Rip Tec Lightweight, durable abrasion resistance, TPU coating easy to clean
- Small and light design
- Bag can only be mounted using Tempus Rail system!
- Front and back of device completely free
- Reflective stripes
- **△ △ △ △ △** Easy access to printer and all cable connections
- Does not interfere with internal camera
- Compatible with tempus smart mount

**Uses rail System** to secure to device.

Colors & materials

Black PAX-RIP TEC