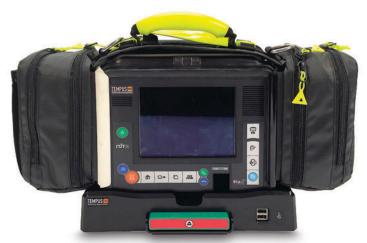

# PAX Tempus All In Bag

#### **USA** Version

- A PAX handle screws into device for a secure and comfortable carry
- Metal D-Rings to attach PAX Shoulder strap ergonomic or various carabiners outlet for reconnected Equipment
- △ Buckles to attach bag to Tempus LS
- 2 outer slide in pockets for additional equipment /accessories

## PAX Tempus All In Bag

#### **USA** Rail Version

- A PAX handle screws into device for a secure and comfortable carry
- Metal D-Rings to attach PAX Shoulder strap ergonomic or various carabiners
- △ Cable outlet for reconnected Equipment
- △ Buckles to attach bag to Tempus LS
- △ 2 outer slide in pockets for additional equipment /accessories