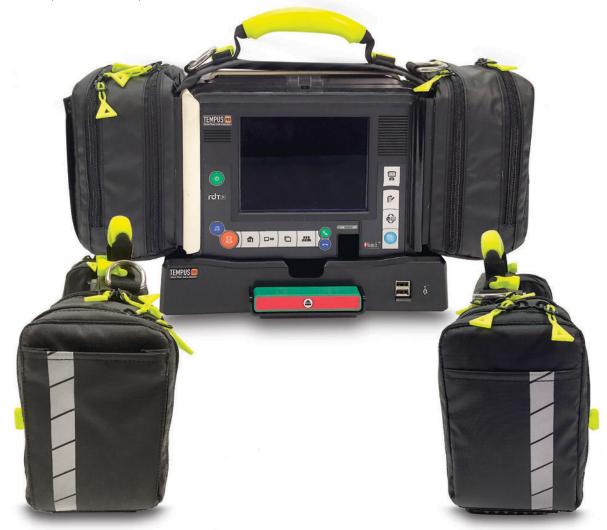

# PAX Tempus All In Bag

#### **USA** Version

- A PAX handle screws into device for a secure and comfortable carry
- Metal D-Rings to attach PAX Shoulder strap ergonomic or various carabiners outlet for reconnected Equipment
- △ Buckles to attach bag to Tempus LS
- 2 outer slide in pockets for additional equipment /accessories

## PAX Tempus All In Bag

**USA** Version