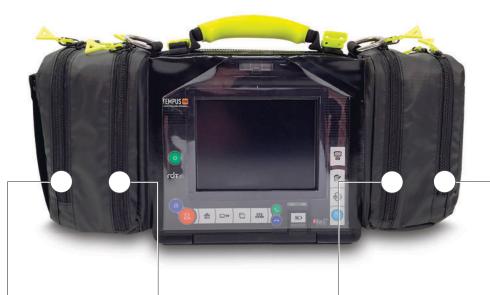

#### **USA** Version

- PAX- Rip Tec Lightweight, durable abrasion resistance,
  - TPU coating easy to clean
- Small and light design
- Bag can only be mounted when Tempus Rail system is removed!
- Reflective stripes
- Easy access to printer and all cable connections
- **△ △ △ △ △** Does not interfere with internal camera
- Compatible with tempus smart mount

#### **USA** Version

- A PAX handle screws into device for a secure and comfortable carry
- Metal D-Rings to attach PAX Shoulder strap ergonomic or various carabiners outlet for reconnected Equipment
- △ Buckles to attach bag to Tempus LS
- 2 outer slide in pockets for additional equipment /accessories

#### **USA** Rail Version

- PAX- Rip Tec Lightweight, durable abrasion resistance, TPU coating easy to clean
- Small and light design
- Bag can only be mounted using Tempus Rail system!
- Front and back of device completely free
- Reflective stripes
- **△ △ △ △ △** Easy access to printer and all cable connections
- Does not interfere with internal camera
- Compatible with tempus smart mount

#### **USA** Rail Version

- A PAX handle screws into device for a secure and comfortable carry
- Metal D-Rings to attach PAX Shoulder strap ergonomic or various carabiners
- △ Cable outlet for reconnected Equipment
- △ Buckles to attach bag to Tempus LS
- △ 2 outer slide in pockets for additional equipment /accessories

#### **USA** Version

- PAX- Rip Tec Lightweight, durable abrasion resistance, TPU coating easy to clean
- Small and light design LS Device can be operated in the bag
- Transparent window
- Side opening for easy access to all cable connections
- Top opening for quick access to electrodes and LS Device