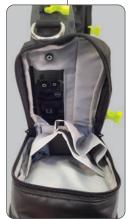

#### **USA** Rail Version

- A PAX handle screws into device for a secure and comfortable carry
- Metal D-Rings to attach PAX Shoulder strap ergonomic or various carabiners
- △ Cable outlet for reconnected Equipment
- △ Buckles to attach bag to Tempus LS
- △ 2 outer slide in pockets for additional equipment /accessories