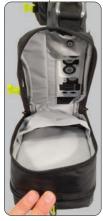

#### **USA** Version

- A PAX handle screws into device for a secure and comfortable carry
- Metal D-Rings to attach PAX Shoulder strap ergonomic or various carabiners outlet for reconnected Equipment
- △ Buckles to attach bag to Tempus LS
- 2 outer slide in pockets for additional equipment /accessories