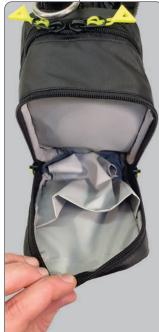

### PAX Tempus LS Bag

#### **USA** Version

- PAX- Rip Tec Lightweight, durable abrasion resistance, TPU coating easy to clean
- Small and light design LS Device can be operated in the bag
- Transparent window
- Side opening for easy access to all cable connections
- Top opening for quick access to electrodes and LS Device