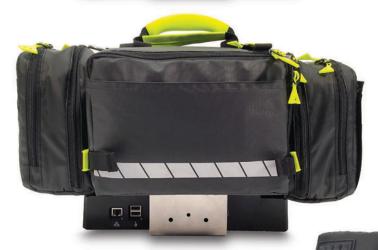

#### **USA** Version

- A PAX handle screws into device for a secure and comfortable carry
- Metal D-Rings to attach PAX Shoulder strap ergonomic or various carabiners outlet for reconnected Equipment
- △ Buckles to attach bag to Tempus LS
- 2 outer slide in pockets for additional equipment /accessories

#### **USA** Rail Version

- A PAX handle screws into device for a secure and comfortable carry
- Metal D-Rings to attach PAX Shoulder strap ergonomic or various carabiners
- △ Cable outlet for reconnected Equipment
- △ Buckles to attach bag to Tempus LS
- △ 2 outer slide in pockets for additional equipment /accessories