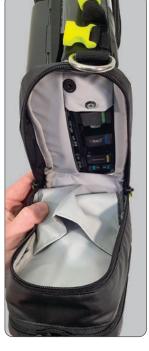

#### **USA** Version

- PAX- Rip Tec Lightweight, durable abrasion resistance, TPU coating easy to clean
- Small and light design LS Device can be operated in the bag
- Transparent window
- Side opening for easy access to all cable connections
- Top opening for quick access to electrodes and LS Device