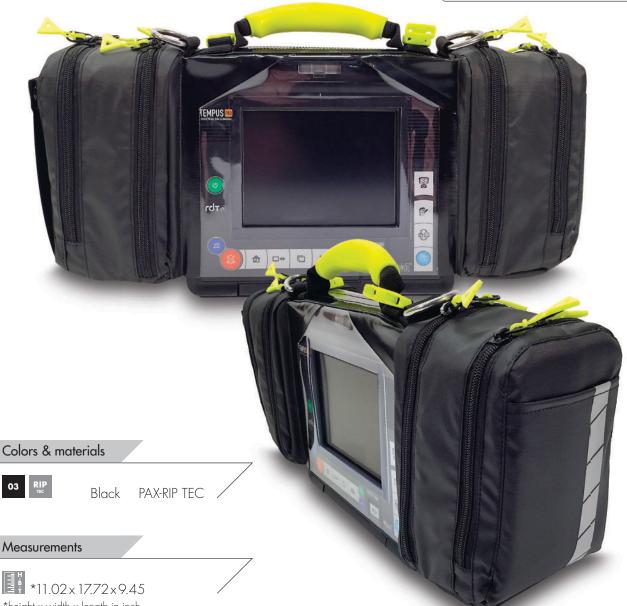

### PAX Tempus LS Bag

#### **USA** Version

- PAX- Rip Tec Lightweight, durable abrasion resistance, TPU coating easy to clean
- Small and light design LS Device can be operated in the bag
- Transparent window
- Side opening for easy access to all cable connections
- Top opening for quick access to electrodes and LS Device

Colors & materials