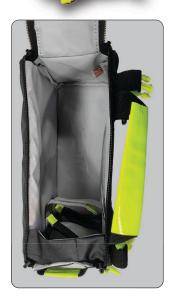

#### **USA** Version

- PAX- Rip Tec Lightweight, durable abrasion resistance, TPU coating easy to clean
- Small and light design LS Device can be operated in the bag
- Transparent window
- Side opening for easy access to all cable connections
- Top opening for quick access to electrodes and LS Device

#### **USA** Version

- △ Additional space for electrodes and accessories△ PAX Shoulder strap ergonomic included
- Bag can be attached to: 274244503 PAX Tempus All In Bag USA Version or 274254503 PAX Tempus All In Bag USA Rail Version