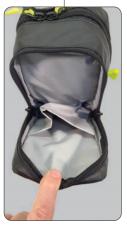

#### **USA** Version

- PAX- Rip Tec Lightweight, durable abrasion resistance,
  - TPU coating easy to clean
- Small and light design
- Bag can only be mounted when Tempus Rail system is removed!
- Reflective stripes
- Easy access to printer and all cable connections
- **△ △ △ △ △** Does not interfere with internal camera
- Compatible with tempus smart mount

Tempus rail system needs to be removed.

\*height  $\times$  width  $\times$  length in inch