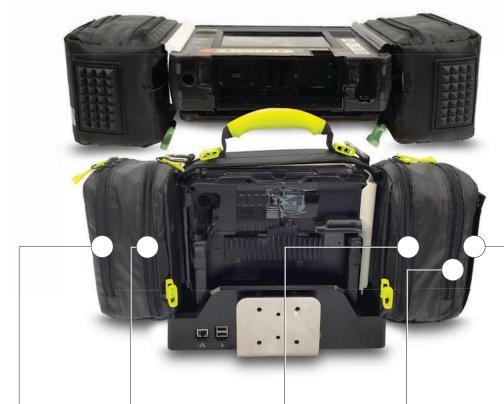

#### **USA** Rail Version

- PAX- Rip Tec Lightweight, durable abrasion resistance, TPU coating easy to clean
- Small and light design
- Bag can only be mounted using Tempus Rail system!
- Front and back of device completely free
- Reflective stripes
- **△ △ △ △ △** Easy access to printer and all cable connections
- Does not interfere with internal camera
- Compatible with tempus smart mount

**Uses rail System** to secure to device.

Colors & materials

Black PAX-RIP TEC

## PAX Tempus All In Bag

#### **USA** Rail Version

- A PAX handle screws into device for a secure and comfortable carry
- Metal D-Rings to attach PAX Shoulder strap ergonomic or various carabiners
- △ Cable outlet for reconnected Equipment
- △ Buckles to attach bag to Tempus LS
- △ 2 outer slide in pockets for additional equipment /accessories