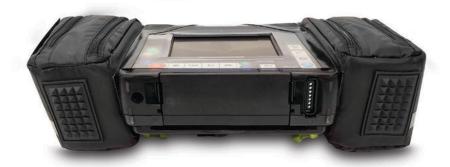

### PAX Tempus LS Bag

#### **USA** Version

- △ Additional space for electrodes and accessories△ PAX Shoulder strap ergonomic included
- Bag can be attached to: 274244503 PAX Tempus All In Bag USA Version or 274254503 PAX Tempus All In Bag USA Rail Version