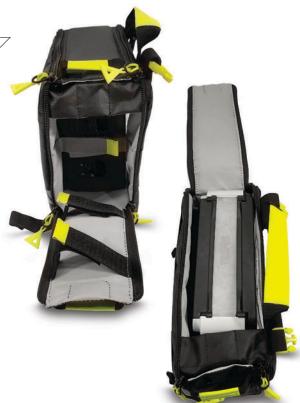

#### **USA** Version

- PAX- Rip Tec Lightweight, durable abrasion resistance,
  - TPU coating easy to clean
- Small and light design
- Bag can only be mounted when Tempus Rail system is removed!
- Reflective stripes
- Easy access to printer and all cable connections
- **△ △ △ △ △** Does not interfere with internal camera
- Compatible with tempus smart mount

#### **USA** Version

- A PAX handle screws into device for a secure and comfortable carry
- Metal D-Rings to attach PAX Shoulder strap ergonomic or various carabiners outlet for reconnected Equipment
- △ Buckles to attach bag to Tempus LS
- 2 outer slide in pockets for additional equipment /accessories

#### **USA** Rail Version

- PAX- Rip Tec Lightweight, durable abrasion resistance, TPU coating easy to clean
- Small and light design
- Bag can only be mounted using Tempus Rail system!
- Front and back of device completely free
- Reflective stripes
- **△ △ △ △ △** Easy access to printer and all cable connections
- Does not interfere with internal camera
- Compatible with tempus smart mount

#### **USA** Rail Version

- A PAX handle screws into device for a secure and comfortable carry
- Metal D-Rings to attach PAX Shoulder strap ergonomic or various carabiners
- △ Cable outlet for reconnected Equipment
- △ Buckles to attach bag to Tempus LS
- △ 2 outer slide in pockets for additional equipment /accessories