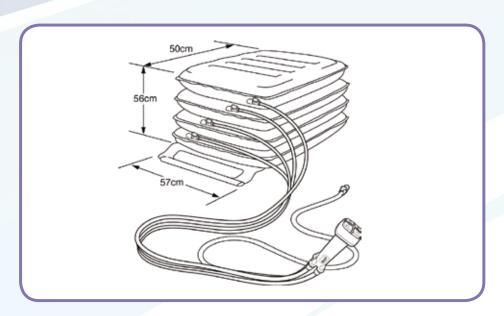

## **Technical Specifications**

| Max user weight      | 450 kg / 70 stone |
|----------------------|-------------------|
| Max height           | 56 cm / 22 "      |
| Min height           | Flat              |
| Seat depth           | 50 cm / 20 "      |
| Width                | 57 cm / 22 ½"     |
| Total Product weight | 3.6 kg / 8 lbs    |
| Airflo Compressor    | Plus              |