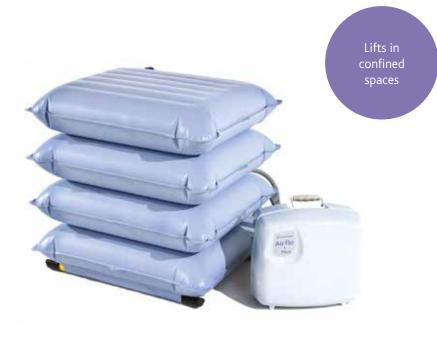

# The ELK is a lifting cushion designed to lift from the floor.

### Easy to use

- Lifting cushion is inflated using an Airflo Compressor with a simple hand control
- Simple to use, requiring very little training
- Suitable for use inside or out
- Can be used by one carer

## Safe lifting

- Lifts the frailest person up to 70 stone / 450kg from the floor
- Exceptionally rigid and stable
- Ideal for carers of individuals with neurological disorders who fall regularly