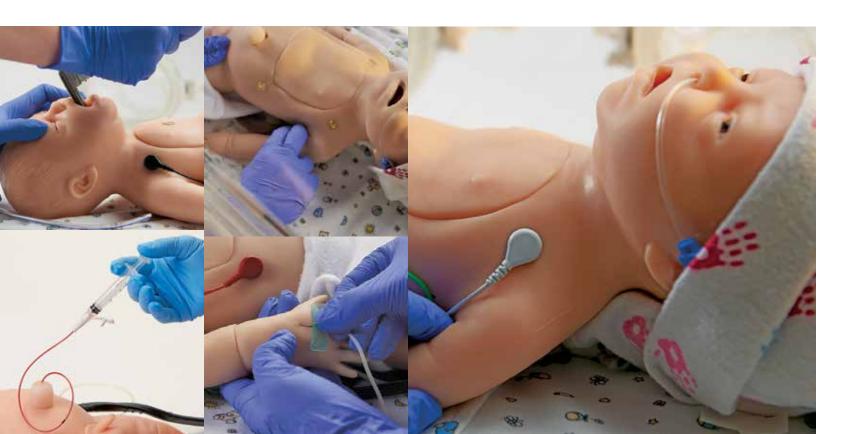

## C.H.A.R.L.I.E. Neonatal Resuscitation Simulator

Developed in conjunction with the latest Neonatal Resuscitation Program Guidelines (NRP®)

C: Compression and cardiac

H: Heat compatible: can be put in an incubator without melting

A: Airway, arterial access via the umbilicus

**R**: Resuscitation

L: Laryngeal mask capable for oxygen use or PPV

**I:** Intravenous, intraosseous, intubation

E: ECG