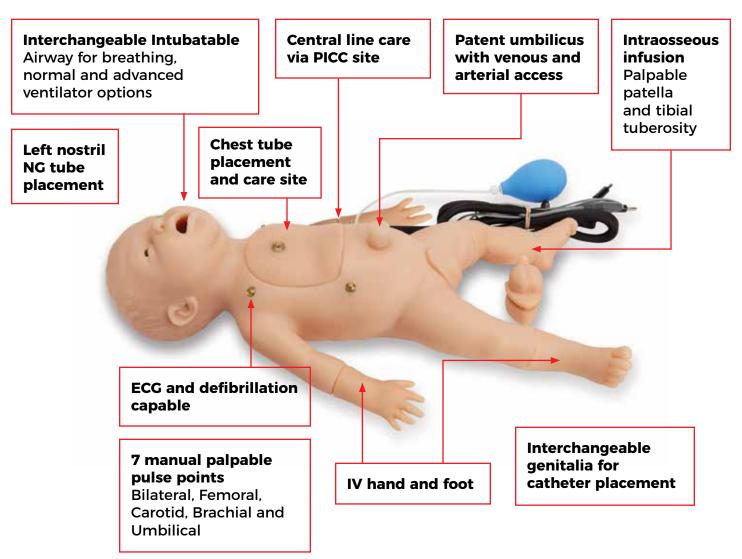

## C.H.A.R.L.I.E. Neonatal Resuscitation Simulator

Developed in conjunction with the latest Neonatal Resuscitation Program Guidelines (NRP®)

C: Compression and cardiac

H: Heat compatible: can be put in an incubator without melting

A: Airway, arterial access via the umbilicus

**R**: Resuscitation

L: Laryngeal mask capable for oxygen use or PPV

**I:** Intravenous, intraosseous, intubation

E: ECG