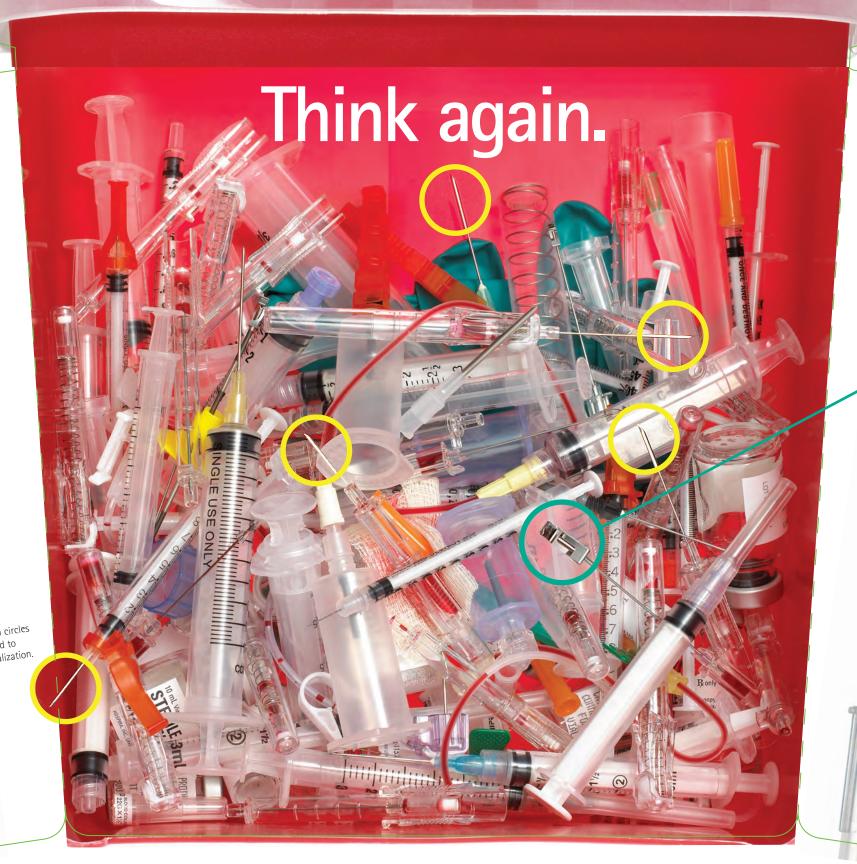

This is Sharing Expertise.
This is B. Braun.

www.bbraunusa.com

Rx Only. © 2009 B. Braun Medical Inc., Bethlehem, PA. All Rights Reserved. VAD67 3/09 KFD 10M

Think your safety IV catheters are being activated?

## When safety isn't automatic, results can be catastrophic.

- Studies show: • Up to 21% of safety IV catheters were not activated by the user.1,2
- Safety devices were activated on only 83% of sample devices examined during audits of disposal containers.3
- "...passive features are more effective in preventing needlestick injuries than devices that rely on a user-activated design."4