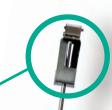

## The Introcan Safety® IV Catheter

Makes safety and compliance automaťic.

Automatic safety shield cannot be bypassed.

- B. Braun's passive technology:
- Deploys automatically
- Cannot be bypassed
- Promotes compliance