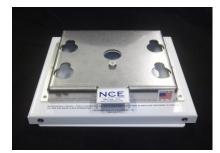

- One hand quick release
- 360° swivel, easy positioning and viewing
- Easy immediate access

- Easily mounts to countertop
- Baked white enamel for durability
- 5 Year warranty
- Holds to 15G Force

IN STOCK FOR IMMEDIATE DELIVERY

**Part Number: X9000A** 9.00"(L) x 10.25"(W) x 3.00"(H)

Volume Discounts MADE IN THE USA!

www.penncare.net sales@penncare.net 1-800-392-7233