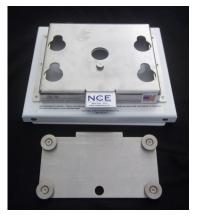

- One hand quick release
- 360° swivel, easy positioning and viewing
- Easy immediate access

- Easily mounts to countertop
- Baked white enamel for durability
- 5 Year warranty
- Holds to 15G Force

IN STOCK FOR IMMEDIATE DELIVERY

**Part Number: X9000A** 9.00"(L) x 10.25"(W) x 3.00"(H)

Volume Discounts MADE IN THE USA!

www.penncare.net sales@penncare.net 1-800-392-7233