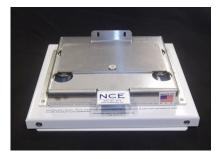

- One hand quick release
- 360° swivel, easy positioning and viewing
- Easy immediate access

- Easily mounts to countertop
- Baked white enamel for durability
- 5 Year warranty
- Holds to 15G Force

IN STOCK FOR IMMEDIATE DELIVERY

**Part Number: X9000A** 9.00"(L) x 10.25"(W) x 3.00"(H)

Volume Discounts MADE IN THE USA!

www.penncare.net sales@penncare.net 1-800-392-7233