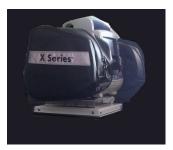

## MORE HOLDING POWER FOR

ZOLL LOW PROFILE X SERIES DEFIBRILLATORS

NCE Mounts provide the maximum protection for your Zoll defibrillator, minimizing the risk of costly repairs due to device impacts or falls during transport. More importantly, these mounts will protect your EMT's from flying defibrillators in the event of a sudden stop, accident or roll-over.