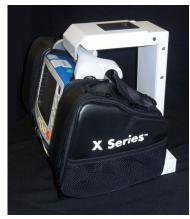

## PENNCARE DEFIBRILLATOR MOUNTS

MORE HOLDING POWER FOR

ZOLL X SERIES

**DEFIBRILLATORS** 

NCE Mounts provide the maximum protection for your Zoll defibrillator, minimizing the risk of costly repairs due to device impacts or falls during transport. More importantly, these mounts will protect your EMT's from flying defibrillators in the event of a sudden stop, accident or roll-over.