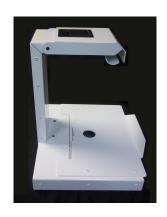

## PENNCARE DEFIBRILLATOR MOUNTS

MORE HOLDING POWER FOR

ZOLL X SERIES

**DEFIBRILLATORS** 

NCE Mounts provide the maximum protection for your Zoll defibrillator, minimizing the risk of costly repairs due to device impacts or falls during transport. More importantly, these mounts will protect your EMT's from flying defibrillators in the event of a sudden stop, accident or roll-over.

INQUIRE ABOUT OUR WALL MOUNT TODAY

- One hand quick release
- 360° swivel, easy positioning and viewing
- Easy immediate access

- Easily mounts to countertop
- Baked white enamel for durability
- 5 Year warranty
- Holds to 15G Force