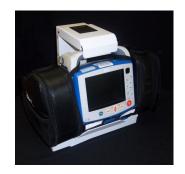

## PENNCARE DEFIBRILLATOR MOUNTS

MORE HOLDING POWER FOR

ZOLL X SERIES

**DEFIBRILLATORS** 

NCE Mounts provide the maximum protection for your Zoll defibrillator, minimizing the risk of costly repairs due to device impacts or falls during transport. More importantly, these mounts will protect your EMT's from flying defibrillators in the event of a sudden stop, accident or roll-over.

INQUIRE ABOUT OUR WALL MOUNT TODAY

- One hand quick release
- 360° swivel, easy positioning and viewing
- Easy immediate access

- Easily mounts to countertop
- Baked white enamel for durability
- 5 Year warranty
- Holds to 15G Force