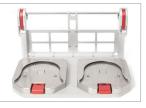

Standard Base & Bracket Pro Serie™ 40 Assembled

Bracket Pro Serie<sup>™</sup> 40 installed on the defibrillator

Defibrillator installed on the Bracket Pro Serie<sup>™</sup> 40 and Standard Base

Defibrillator installed on the Bracket Pro Serie™ 40, Standard Base, and Safety Arm System