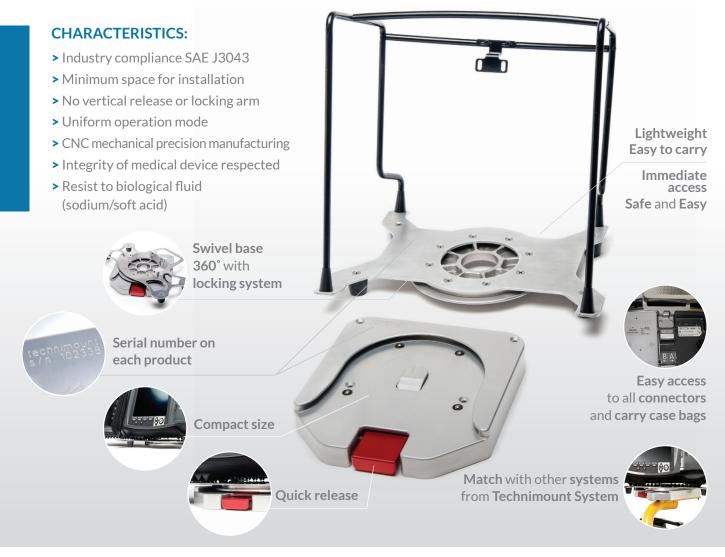

#### for PHILIPS<sup>®</sup> MRx

The Bracket Pro Serie<sup>™</sup> 40 is made to secure your HeartStart MRx monitor/defibrillator from Philips<sup>®</sup>. This mounting solution is certified according to the SAE J3043 regulation for ambulance equipment mount device or system. It provides safety to the patients, clinicians, and medical devices.

### Bracket Pro Series<sup>™</sup> 40

| Medical device                         | MRx from Philips <sup>®</sup>                          |                                                                 |
|----------------------------------------|--------------------------------------------------------|-----------------------------------------------------------------|
| Market                                 | Emergency Medical Services (EMS) users                 |                                                                 |
| Part Number                            | 300-00-PHBG (complete bracket+ base)*                  |                                                                 |
| Industry compliance                    | SAE J3043 certified                                    |                                                                 |
| Application of use                     | > Wall mount                                           | > Stretcher System                                              |
| Environment of use                     | <ul><li>Ambulances</li><li>Fire trucks</li></ul>       | <ul><li>Intervention trucks</li><li>Military vehicles</li></ul> |
| Website product page<br>and spec sheet | www.technimount.com/our-products/bracket-pro-serie-40/ |                                                                 |