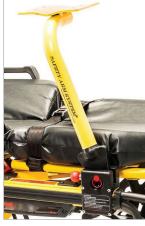

Standard Base & Bracket Pro Serie™ 40 Assembled

Bracket Pro Serie<sup>™</sup> 40 installed on the defibrillator

Defibrillator installed on the Bracket Pro Serie<sup>™</sup> 40 and Standard Base

Defibrillator installed on the Bracket Pro Serie™ 40, Standard Base, and Safety Arm System

#### Other products Technimount System compatibles:

Wall Mount Pro

**Converter Pro** 

**Xtension Pro** 

**Spacer Pro** 

Safety Arm System

www.penncare.net sales@penncare.net 1-800-392-7233