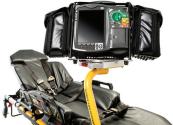

Standard Base & Bracket Pro Serie™ 40 Assembled

Bracket Pro Serie<sup>™</sup> 40 installed on the defibrillator

Defibrillator installed on the Bracket Pro Serie<sup>™</sup> 40 and Standard Base

Defibrillator installed on the Bracket Pro Serie™ 40, Standard Base, and Safety Arm System