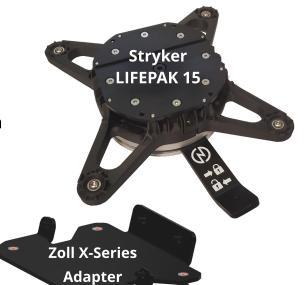

## **Snap Mounting System**

A Device Mount for EMS Personnel on the Move

## **Key Features**

- One-Handed Operation & One-Touch Lock
- 360° Rotation for User Flexibility
- Snaps On Secure Mount & Smooth Motion
- Simple Installation No Assembly Required
- Durable Maintenance Free Construction
   Stainless Steel, Aluminum, Brass & Performance Plastics
- Stable Base for Equipment in the Field
- Lightweight Low Profile Design
- Easy to Clean & Decontaminate











Stainless Steel
Retention Pin & Lock

Secured to table/counter top or other horizontal surface.

NCE Empowering Safety 800.328.3773

INFO@NCEEMPOWERINGSAFETY.COM WWW.NCEEMPOWERINGSAFETY.COM

Meets or Exceeds SAE J3043 & AMD 028