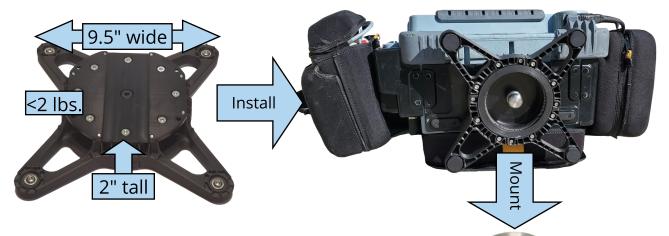

## **Key Features**

- One-Handed Operation & One-Touch Lock
- 360° Rotation for User Flexibility
- Snaps On Secure Mount & Smooth Motion
- Simple Installation No Assembly Required
- Durable Maintenance Free Construction
   Stainless Steel, Aluminum, Brass & Performance Plastics
- Stable Base for Equipment in the Field
- Lightweight Low Profile Design
- Easy to Clean & Decontaminate