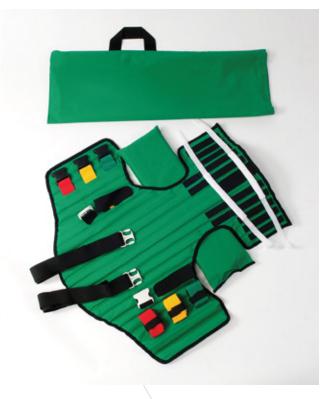

The MedSource Extrication Device is ideal for immobilizing and extricating patients from auto accidents or confined spaces. The extrication device is easy to use and extremely effective, offering a combination of rigidness and flexibility. The rip-stop fabric and durable interior slats ensure longevity. The extrication device comes equipped with color coded straps for ease of application. This unit can be used on pregnant and pediatric patients.

4201 Norex Drive . Chaska, MN 55318 . USA . phone 952-472-0131 . fax 952-472-0136 sales@gomedsource.com

| Features:                                      | Benefits:                                                                                                                                                                  |
|------------------------------------------------|----------------------------------------------------------------------------------------------------------------------------------------------------------------------------|
| • Wrap-around design                           | <ul> <li>Provides horizontal flexibility for easy<br/>application and vertical rigidity for max<br/>support of the spine, neck and head<br/>during extrication.</li> </ul> |
| • Built in handles                             | <ul> <li>Allows rescue personnel to get and<br/>maintain a firm grip on the patient.</li> </ul>                                                                            |
| <ul> <li>Adjustable fold-back sides</li> </ul> | • Easy access to patient's chest.                                                                                                                                          |
|                                                |                                                                                                                                                                            |
| Specification:                                 |                                                                                                                                                                            |
| Weight:                                        | 8 lbs (3kg)                                                                                                                                                                |
| Shipping Weight:                               | 8 lbs (3kg)                                                                                                                                                                |
| Width:                                         | 32.5″ (82cm)                                                                                                                                                               |
| Length Open:                                   | 33″ (83cm)                                                                                                                                                                 |
|                                                |                                                                                                                                                                            |
|                                                |                                                                                                                                                                            |
|                                                |                                                                                                                                                                            |