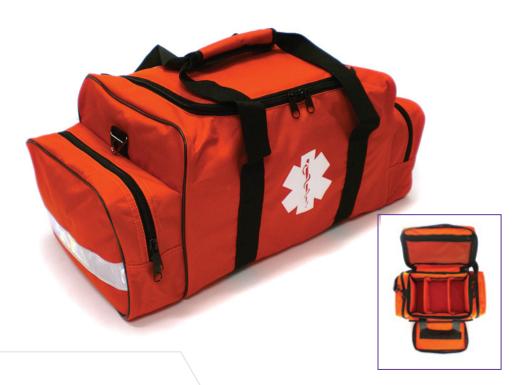

## Attack Bag

The MedSource Attack Bag offers a perfect fusion of durability and performance. It is easy to carry with ample space for your basic supplies. The padded internal dividers keep you organized when you need it the most. This water resistant bag comes equipped with high visability reflective tape and a reinforced bottom.

## Specifications:

Main Body Dimensions: 14" x 11" x 8" End Pockets: 2.5" x 10.5" x 7" Overall Exterior Dimensions: 20" x 12" x 10"