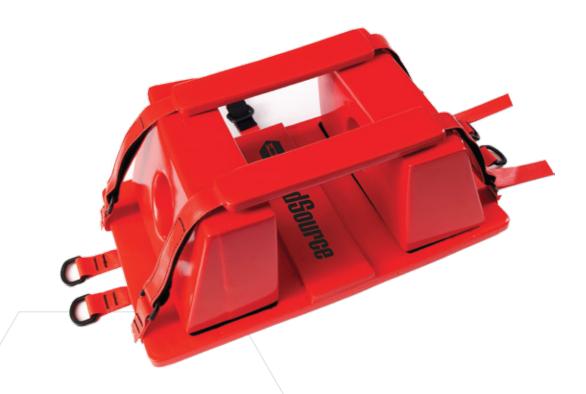

The MedSource Head Immobilizer is universally compatible with any backboard or scoop stretcher. The vinyl-coated foam allows for easy cleaning and disinfecting. The extra large head blocks provide maximum support, while the earholes allow easy patient communication and monitoring.

The head immobilizer comes equipped with large hook and loop straps that create a sturdy foundation for every application.