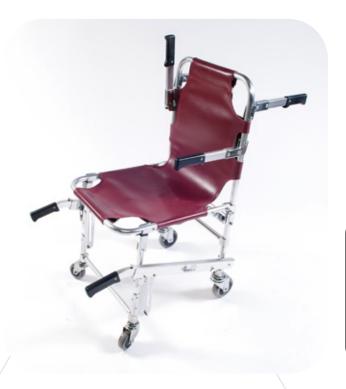

## Stair Chair

Chair also available in orange.

The MedSource Stair Chair aids in safely removing a patient from cramped quarters. The 5" rear wheels enable easy transport across most surfaces. The Stair Chair comes with three quick release buckle patient restraints, easy to clean soft vinyl back and seat and telescoping front handles.

## Specifications:

Weight Rating: 350lbs

Height: 36" Width: 20" Depth: 27"

Rev. 1

www.gomedsource.com

| ltem #    | Description                     | UOM |
|-----------|---------------------------------|-----|
| MS-90042B | Stair Chair, 4 Wheels, Burgundy | EA  |
| MS-90042  | Stair Chair, 4 Wheels, Orange   | EA  |