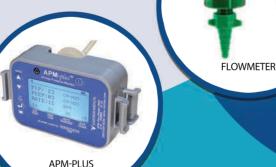

## **Accessories Included**

- 6 ea GO<sub>2</sub>VENT® (Model 6123)
- 2 ea APM-Plus
- 4 ea Oxygen flowmeter (0-25 LPM)
- 1 ea Multi-outlet manifold
- 1 ea 20' Heavy duty oxygen hose
- 1 ea Water tight carrying case
- 10 ea HME filters