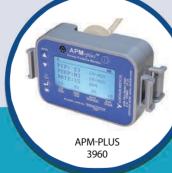

## **Accessories Included**

- 6 ea GO<sub>2</sub>VENT® (Model 6123)
- 2 ea APM-Plus
- 4 ea Oxygen flowmeter (0-25 LPM)
- 1 ea Multi-outlet manifold
- 1 ea 20' Heavy duty oxygen hose
- 1 ea Water tight carrying case
- 10 ea HME filters