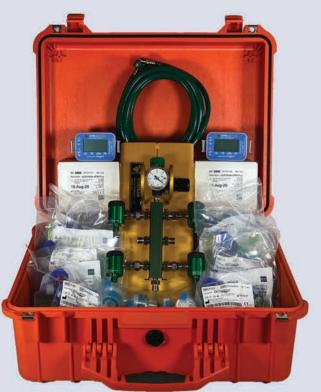

**E-SURGE KIT** ES-4070

## **Accessories Included**

- 6 ea GO<sub>2</sub>VENT® (Model 6123)
- 2 ea APM-Plus
- 4 ea Oxygen flowmeter (0-25 LPM)
- 1 ea Multi-outlet manifold
- 1 ea 20' Heavy duty oxygen hose
- 1 ea Water tight carrying case
- 10 ea HME filters

## **Product Features**

- Highly visible storage case (orange)
- Air & water tight seal
- Heavy duty 20' O<sub>2</sub> hose (non-conductive)
- Pressure gauge & regulator with auto shut off
- DISS fitting (male)