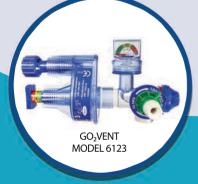

## **Accessories Included**

- 6 ea GO<sub>2</sub>VENT® (Model 6123)
- 2 ea APM-Plus
- 4 ea Oxygen flowmeter (0-25 LPM)
- 1 ea Multi-outlet manifold
- 1 ea 20' Heavy duty oxygen hose
- 1 ea Water tight carrying case
- 10 ea HME filters