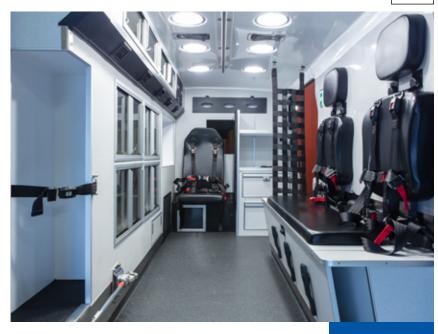

### **SRH-148WD**

 $100.7" \times 79" \times 68.5"$  Chassis ford transit 250 mr

## **SRH-148**AL

 $100.7" \times 79" \times 68.5"$  Chassis ford transit 250 mr

<u>MEDIX</u>