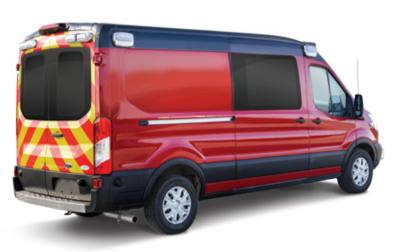

### **SRH-148WD**

 $100.7" \times 79" \times 68.5"$  Chassis ford transit 250 mr

## **SRH-148**AL

 $100.7" \times 79" \times 68.5"$  Chassis ford transit 250 mr

<u>MEDIX</u>