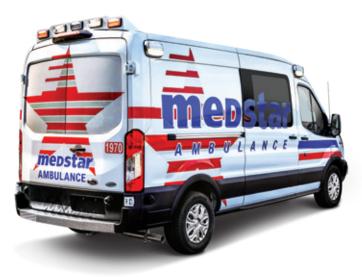

#### GO TIME WHEN THERE'S NO TIME.

Medix Type II ambulances deliver the industry's highest possible performance value. Go safely, effectively, and efficiently with ambulances that stand up to years of heavy-duty use.

### **SRH-148WD**

 $100.7" \times 79" \times 68.5"$  Chassis ford transit 250 mr

## **SRH-148**AL

 $100.7" \times 79" \times 68.5"$  Chassis ford transit 250 mr

<u>MEDIX</u>