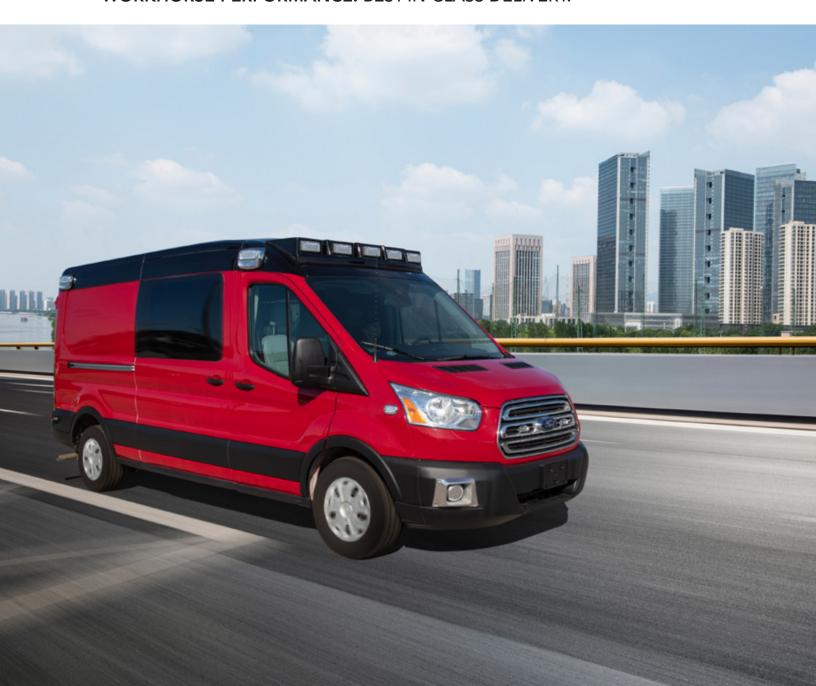

#### WORKHORSE PERFORMANCE. BEST-IN-CLASS DELIVERY.

#### GO TIME WHEN THERE'S NO TIME.

Medix Type II ambulances deliver the industry's highest possible performance value. Go safely, effectively, and efficiently with ambulances that stand up to years of heavy-duty use.