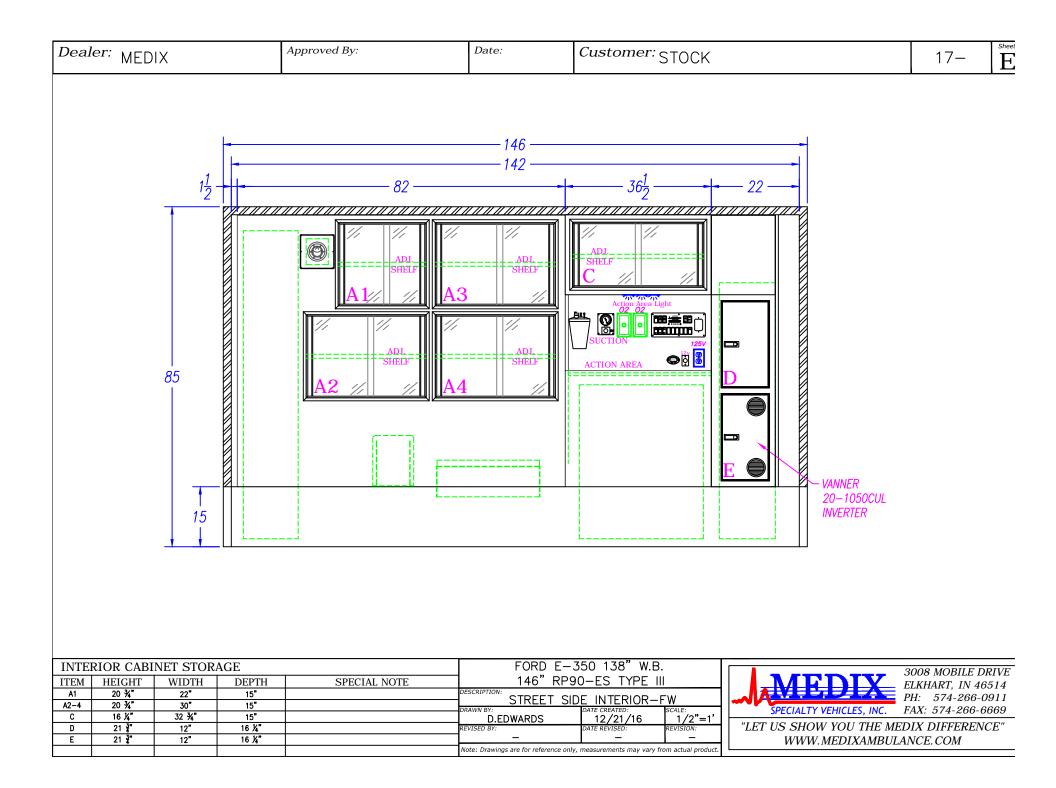

| Dealer: MEDIX                                               | Approved By:                     | Date:                                                           | Customer: STOCK                                                                                                                                                              |                                                                         | 17–                            | $\mathbf{F}^{\scriptscriptstyle Sheet}$ |
|-------------------------------------------------------------|----------------------------------|-----------------------------------------------------------------|------------------------------------------------------------------------------------------------------------------------------------------------------------------------------|-------------------------------------------------------------------------|--------------------------------|-----------------------------------------|
|                                                             | STATIC VENT                      |                                                                 | 57 <sup>1</sup> / <sub>4</sub><br>57 <sup>1</sup> / <sub>4</sub><br><i>EVS V-4</i><br><i>HARNESS</i><br><i>EVS V-4</i><br><i>HARNESS</i><br><i>EVS V-4</i><br><i>HARNESS</i> | SS 68 85                                                                |                                |                                         |
| V                                                           | VELD SHOP 30 INCHES              | NOTE: THIS DIMENSIO                                             | N IS FROM THE BOTTOM OF THE WALL TO THE BOTTOM                                                                                                                               | OF THE 4" PLATE.                                                        |                                |                                         |
| 4" SEATBELT                                                 | BINET SHOP NOTE: THE             | HOLES FOR THE BOTTOM                                            | SEATBELT BOLTS ARE 1 $\frac{1}{4}$ " FROM THE TOP OF THE SQUA<br>SEATBELT BOLTS ON THE SQUAD BENCH ARE 9 $\frac{1}{8}$ " FROM                                                | AD BENCH TO THE CENTER OF THE SEA<br>A THE TOP OF THE FLOOR TO THE CENT | TBELT BOLT.<br>ER OF THE BOLT. |                                         |
|                                                             | NOTE: READ THE REAR OF THE SQUAD | BOTTOM SEATBELT HOLES A<br>BENCH TO THE CENTER OF T             | HE Z <sup>*</sup> HOLE BOITOM                                                                                                                                                | 57 1/4" 3                                                               | 85 ½"                          | 19 ¼"                                   |
|                                                             |                                  | TOP SEATBELT HOLES ARE FF<br>THE CENTER OF THE ½" HOLE          |                                                                                                                                                                              | 57 1⁄4"                                                                 | 39"                            | 19 ¼"                                   |
| INTERIOR CABINET STORAGE    ITEM  HEIGHT  WIDTH  DEPTH    A |                                  | 146" F<br>DESCRIPTION:<br>CURE<br>D.EDWARDS<br>REVISED BY:<br>- | E-350 138" W.B.<br>RP90-ES TYPE III<br>B SIDE INTERIOR<br>DATE CREATED:<br>12/21/16<br>1/2"=1'<br>OATE REVISION:<br>Confly, measurements may vary from actual product.       |                                                                         |                                | 46514<br>8-0911<br>8-6669               |