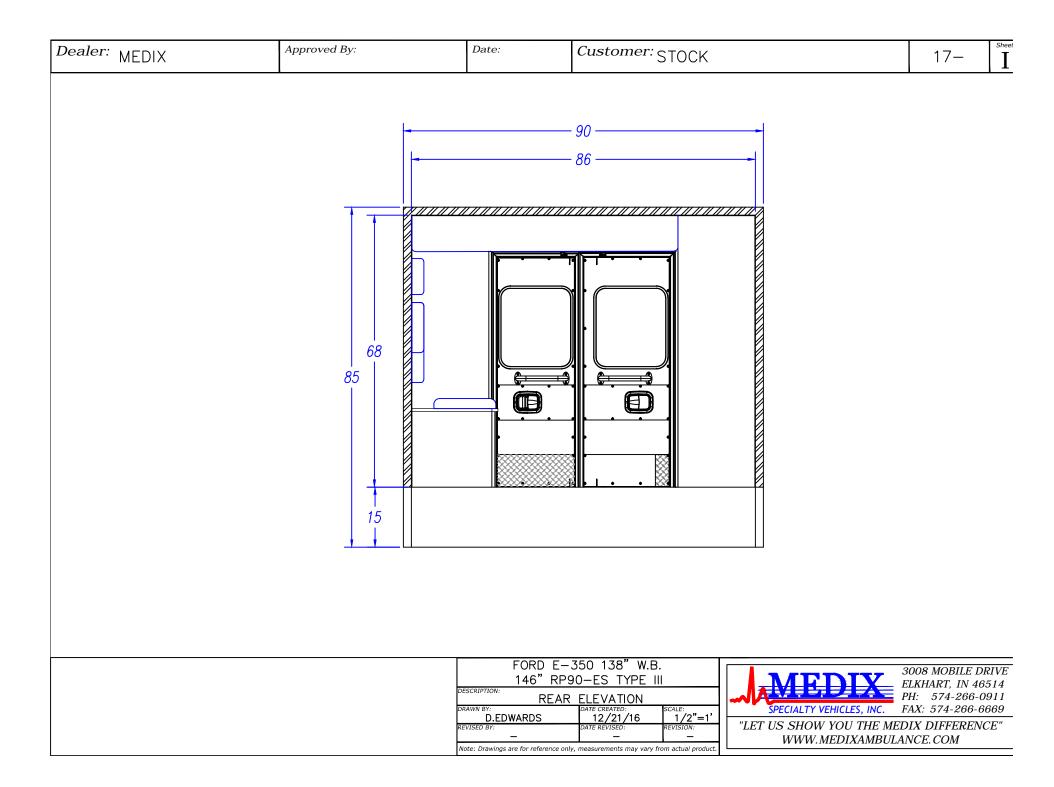

| Dealer: MEDIX                                                                                                                                                     | Approved By: | Date:                                                                             | <i>Customer:</i> STOCK                                                                                                                                                                                                                                                                                                                                                                                                                                                                                                                                                                                                                                                                                                                                                                                                                                                                                                                                                                                                                                                                                                                                                                                                                                                                                                                                                                                                                                                                                                                                                                                                                                                                                                                                                                                                                                                                                                                                                                                                                                                                                                                                                                                                                                                                                                                                              |                                             | 17–                                                                 | Sheet<br>G   |
|-------------------------------------------------------------------------------------------------------------------------------------------------------------------|--------------|-----------------------------------------------------------------------------------|---------------------------------------------------------------------------------------------------------------------------------------------------------------------------------------------------------------------------------------------------------------------------------------------------------------------------------------------------------------------------------------------------------------------------------------------------------------------------------------------------------------------------------------------------------------------------------------------------------------------------------------------------------------------------------------------------------------------------------------------------------------------------------------------------------------------------------------------------------------------------------------------------------------------------------------------------------------------------------------------------------------------------------------------------------------------------------------------------------------------------------------------------------------------------------------------------------------------------------------------------------------------------------------------------------------------------------------------------------------------------------------------------------------------------------------------------------------------------------------------------------------------------------------------------------------------------------------------------------------------------------------------------------------------------------------------------------------------------------------------------------------------------------------------------------------------------------------------------------------------------------------------------------------------------------------------------------------------------------------------------------------------------------------------------------------------------------------------------------------------------------------------------------------------------------------------------------------------------------------------------------------------------------------------------------------------------------------------------------------------|---------------------------------------------|---------------------------------------------------------------------|--------------|
|                                                                                                                                                                   |              | 90<br>86<br>STORAGE<br>STORAGE                                                    | WALK-<br>THRU<br>WALK-<br>THRU<br>U<br>WALK-<br>THRU<br>U<br>WALK-<br>THRU<br>U<br>WALK-<br>THRU<br>U<br>WALK-<br>THRU<br>U<br>WALK-<br>THRU<br>U<br>WALK-<br>THRU<br>WALK-<br>THRU<br>WALK-<br>THRU<br>WALK-<br>THRU<br>WALK-<br>THRU<br>WALK-<br>THRU<br>WALK-<br>THRU<br>WALK-<br>THRU<br>WALK-<br>THRU<br>WALK-<br>THRU<br>WALK-<br>THRU<br>WALK-<br>THRU<br>WALK-<br>THRU<br>WALK-<br>THRU<br>WALK-<br>THRU<br>WALK-<br>THRU<br>WALK-<br>THRU<br>WALK-<br>THRU<br>WALK-<br>THRU<br>WALK-<br>THRU<br>WALK-<br>THRU<br>WALK-<br>THRU<br>WALK-<br>THRU<br>WALK-<br>THRU<br>WALK-<br>THRU<br>WALK-<br>THRU<br>WALK-<br>THRU<br>WALK-<br>THRU<br>WALK-<br>THRU<br>WALK-<br>THRU<br>WALK-<br>THRU<br>WALK-<br>THRU<br>WALK-<br>THRU<br>WALK-<br>THRU<br>WALK-<br>THRU<br>WALK-<br>THRU<br>WALK-<br>THRU<br>WALK-<br>THRU<br>WALK-<br>THRU<br>WALK-<br>THRU<br>WALK-<br>THRU<br>WALK-<br>THRU<br>WALK-<br>THRU<br>WALK-<br>THRU<br>WALK-<br>THRU<br>WALK-<br>THRU<br>WALK-<br>THRU<br>WALK-<br>THRU<br>WALK-<br>THRU<br>WALK-<br>THRU<br>WALK-<br>THRU<br>WALK-<br>THRU<br>WALK-<br>THRU<br>WALK-<br>THRU<br>WALK-<br>THRU<br>WALK-<br>THRU<br>WALK-<br>THRU<br>WALK-<br>THRU<br>WALK-<br>THRU<br>WALK-<br>THRU<br>WALK-<br>THRU<br>WALK-<br>THRU<br>WALK-<br>THRU<br>WALK-<br>THRU<br>WALK-<br>THRU<br>WALK-<br>THRU<br>WALK-<br>THRU<br>WALK-<br>THRU<br>WALK-<br>THRU<br>WALK-<br>THRU<br>WALK-<br>THRU<br>WALK-<br>THRU<br>WALK-<br>THRU<br>WALK-<br>THRU<br>WALK-<br>THRU<br>WALK-<br>THRU<br>WALK-<br>THRU<br>WALK-<br>THRU<br>WALK-<br>THRU<br>WALK-<br>THRU<br>WALK-<br>THRU<br>WALK-<br>THRU<br>WALK-<br>THRU<br>WALK-<br>THRU<br>WALK-<br>THRU<br>WALK-<br>THRU<br>WALK-<br>THRU<br>WALK-<br>THRU<br>WALK-<br>THRU<br>WALK-<br>THRU<br>WALK-<br>THRU<br>WALK-<br>THRU<br>WALK-<br>THRU<br>WALK-<br>THRU<br>WALK-<br>THRU<br>WALK-<br>THRU<br>WALK-<br>THRU<br>WALK-<br>THRU<br>WALK-<br>THRU<br>WALK-<br>THRU<br>WALK-<br>THRU<br>WALK-<br>THRU<br>WALK-<br>THRU<br>WALK-<br>THRU<br>WALK-<br>THRU<br>WALK-<br>THRU<br>WALK-<br>THRU<br>WALK-<br>THRU<br>WALK-<br>THRU<br>WALK-<br>THRU<br>WALK-<br>THRU<br>WALK-<br>THRU<br>WALK-<br>THRU<br>WALK-<br>THRU<br>WALK-<br>THRU<br>WALK-<br>THRU<br>WALK-<br>THRU<br>WALK-<br>THRU<br>WALK-<br>THRU<br>WALK-<br>THRU<br>WALK-<br>THRU<br>WALK-<br>THRU<br>THRU<br>THRU<br>THRU<br>THRU<br>THRU<br>THRU<br>THRU |                                             |                                                                     |              |
| INTERIOR CABINET STORAGE        ITEM      HEIGHT      WIDTH      DEPT        ALS-1      14 ¾"      23 ½"      20 ½"        ALS-2      26 ½"      23 ½"      20 ½" |              | 146" RPS                                                                          | 350 138" W.B.<br>90-ES TYPE III<br>T ELEVATION                                                                                                                                                                                                                                                                                                                                                                                                                                                                                                                                                                                                                                                                                                                                                                                                                                                                                                                                                                                                                                                                                                                                                                                                                                                                                                                                                                                                                                                                                                                                                                                                                                                                                                                                                                                                                                                                                                                                                                                                                                                                                                                                                                                                                                                                                                                      |                                             | 3008 MOBILE D.<br>ELKHART, IN 46<br>PH: 574-266-0<br>EAY: 574-266-6 | 3514<br>0911 |
|                                                                                                                                                                   | · · ·        | DRAWN BY:<br>D.EDWARDS<br>REVISED BY:<br>—<br>Note: Drawings are for reference on | DATE CREATED: SCALE:<br>12/21/16 1/2"=1'<br>DATE REVISED: REVISION:<br><br>y, measurements may vary from actual product.                                                                                                                                                                                                                                                                                                                                                                                                                                                                                                                                                                                                                                                                                                                                                                                                                                                                                                                                                                                                                                                                                                                                                                                                                                                                                                                                                                                                                                                                                                                                                                                                                                                                                                                                                                                                                                                                                                                                                                                                                                                                                                                                                                                                                                            | "LET US SHOW YOU THE MEI<br>WWW.MEDIXAMBULA | DIX DIFFEREN                                                        |              |