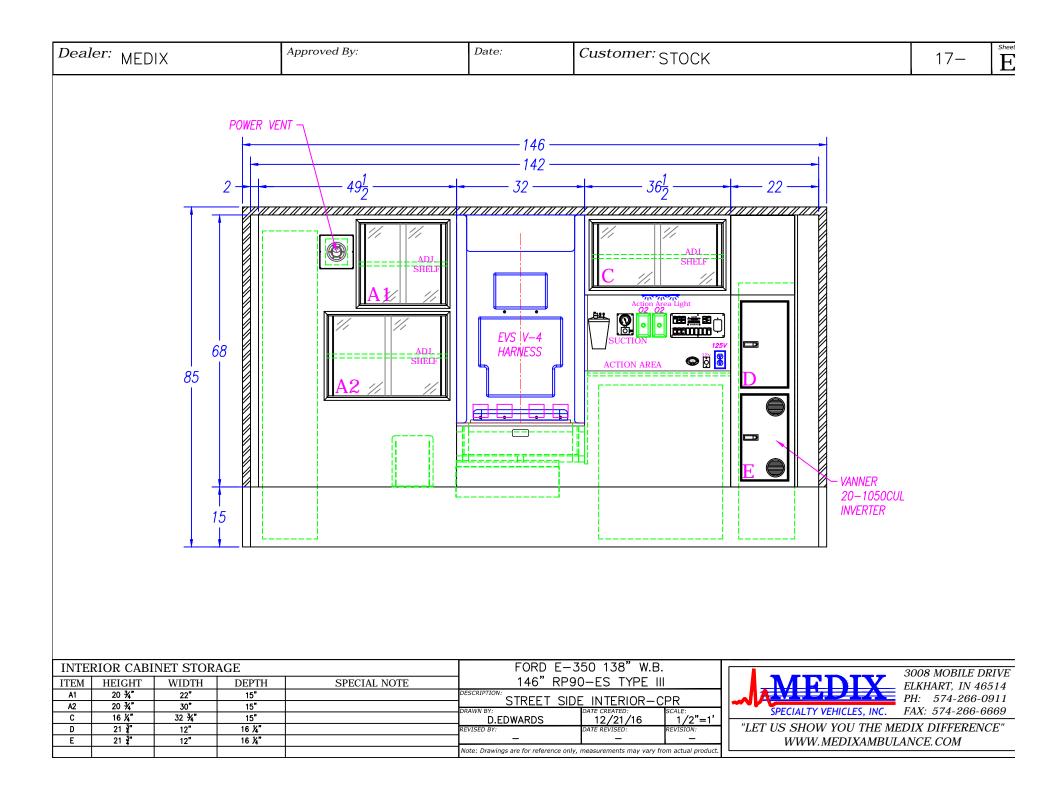

| Dealer: MEDIX | Approved By:                      | Date:                                                              | Customer: STOCK                                                                                                                                                                                                                                                                                                                                                                                                                                                                                                                                                                                                                                                                                                                                                                                                                                                                                                                                                                                                                                                                                                                                                                                                                                                                                                                                                                                                                                                                                                                                                                                                                                                                                                                                                                                                                                                                                                                                                                                                                                                                                                                                                                                                                                                                                                                                                                                                                                                                                                                                                                                                                          |                                                                                                                                                      | 17–          | D<br>Sheet           |
|---------------|-----------------------------------|--------------------------------------------------------------------|------------------------------------------------------------------------------------------------------------------------------------------------------------------------------------------------------------------------------------------------------------------------------------------------------------------------------------------------------------------------------------------------------------------------------------------------------------------------------------------------------------------------------------------------------------------------------------------------------------------------------------------------------------------------------------------------------------------------------------------------------------------------------------------------------------------------------------------------------------------------------------------------------------------------------------------------------------------------------------------------------------------------------------------------------------------------------------------------------------------------------------------------------------------------------------------------------------------------------------------------------------------------------------------------------------------------------------------------------------------------------------------------------------------------------------------------------------------------------------------------------------------------------------------------------------------------------------------------------------------------------------------------------------------------------------------------------------------------------------------------------------------------------------------------------------------------------------------------------------------------------------------------------------------------------------------------------------------------------------------------------------------------------------------------------------------------------------------------------------------------------------------------------------------------------------------------------------------------------------------------------------------------------------------------------------------------------------------------------------------------------------------------------------------------------------------------------------------------------------------------------------------------------------------------------------------------------------------------------------------------------------------|------------------------------------------------------------------------------------------------------------------------------------------------------|--------------|----------------------|
|               | CABINETS<br>BACKBOARD<br>CABINETS | CPR SEA                                                            | ACTION                                                                                                                                                                                                                                                                                                                                                                                                                                                                                                                                                                                                                                                                                                                                                                                                                                                                                                                                                                                                                                                                                                                                                                                                                                                                                                                                                                                                                                                                                                                                                                                                                                                                                                                                                                                                                                                                                                                                                                                                                                                                                                                                                                                                                                                                                                                                                                                                                                                                                                                                                                                                                                   | O2<br>TANK<br>STORAGE                                                                                                                                |              |                      |
|               |                                   |                                                                    | CARGO<br>NET<br>ENTRY STEP                                                                                                                                                                                                                                                                                                                                                                                                                                                                                                                                                                                                                                                                                                                                                                                                                                                                                                                                                                                                                                                                                                                                                                                                                                                                                                                                                                                                                                                                                                                                                                                                                                                                                                                                                                                                                                                                                                                                                                                                                                                                                                                                                                                                                                                                                                                                                                                                                                                                                                                                                                                                               | O2<br>TANK<br>STORAGE<br>STORAGE<br>UPPER<br>ELECTRICAL<br>CABINET<br>ADVANCED<br>LIFE SUPPORT<br>CABINET WITH<br>ACCESS DOOR<br>HEAT & A/C<br>ABOVE |              |                      |
|               |                                   | 146"<br>DESCRIPTION:<br>DRAWN BY:<br>D.EDWARDS<br>REVISED BY:<br>- | E-350 138" W.B.<br>RP90-ES TYPE III<br>T AREA PLAN-CPR<br>DATE CREATED:<br>12/21/16<br>DATE REVISION:<br>LAREA PLAN-CPR<br>SCALE:<br>12/21/16<br>ACCENTION:<br>Configure 1000<br>SCALE:<br>1/2"=1'<br>Configure 1000<br>SCALE:<br>SCALE:<br>SCALE:<br>1/2"=1'<br>Configure 1000<br>SCALE:<br>SCALE:<br>SCALE:<br>SCALE:<br>SCALE:<br>SCALE:<br>SCALE:<br>SCALE:<br>SCALE:<br>SCALE:<br>SCALE:<br>SCALE:<br>SCALE:<br>SCALE:<br>SCALE:<br>SCALE:<br>SCALE:<br>SCALE:<br>SCALE:<br>SCALE:<br>SCALE:<br>SCALE:<br>SCALE:<br>SCALE:<br>SCALE:<br>SCALE:<br>SCALE:<br>SCALE:<br>SCALE:<br>SCALE:<br>SCALE:<br>SCALE:<br>SCALE:<br>SCALE:<br>SCALE:<br>SCALE:<br>SCALE:<br>SCALE:<br>SCALE:<br>SCALE:<br>SCALE:<br>SCALE:<br>SCALE:<br>SCALE:<br>SCALE:<br>SCALE:<br>SCALE:<br>SCALE:<br>SCALE:<br>SCALE:<br>SCALE:<br>SCALE:<br>SCALE:<br>SCALE:<br>SCALE:<br>SCALE:<br>SCALE:<br>SCALE:<br>SCALE:<br>SCALE:<br>SCALE:<br>SCALE:<br>SCALE:<br>SCALE:<br>SCALE:<br>SCALE:<br>SCALE:<br>SCALE:<br>SCALE:<br>SCALE:<br>SCALE:<br>SCALE:<br>SCALE:<br>SCALE:<br>SCALE:<br>SCALE:<br>SCALE:<br>SCALE:<br>SCALE:<br>SCALE:<br>SCALE:<br>SCALE:<br>SCALE:<br>SCALE:<br>SCALE:<br>SCALE:<br>SCALE:<br>SCALE:<br>SCALE:<br>SCALE:<br>SCALE:<br>SCALE:<br>SCALE:<br>SCALE:<br>SCALE:<br>SCALE:<br>SCALE:<br>SCALE:<br>SCALE:<br>SCALE:<br>SCALE:<br>SCALE:<br>SCALE:<br>SCALE:<br>SCALE:<br>SCALE:<br>SCALE:<br>SCALE:<br>SCALE:<br>SCALE:<br>SCALE:<br>SCALE:<br>SCALE:<br>SCALE:<br>SCALE:<br>SCALE:<br>SCALE:<br>SCALE:<br>SCALE:<br>SCALE:<br>SCALE:<br>SCALE:<br>SCALE:<br>SCALE:<br>SCALE:<br>SCALE:<br>SCALE:<br>SCALE:<br>SCALE:<br>SCALE:<br>SCALE:<br>SCALE:<br>SCALE:<br>SCALE:<br>SCALE:<br>SCALE:<br>SCALE:<br>SCALE:<br>SCALE:<br>SCALE:<br>SCALE:<br>SCALE:<br>SCALE:<br>SCALE:<br>SCALE:<br>SCALE:<br>SCALE:<br>SCALE:<br>SCALE:<br>SCALE:<br>SCALE:<br>SCALE:<br>SCALE:<br>SCALE:<br>SCALE:<br>SCALE:<br>SCALE:<br>SCALE:<br>SCALE:<br>SCALE:<br>SCALE:<br>SCALE:<br>SCALE:<br>SCALE:<br>SCALE:<br>SCALE:<br>SCALE:<br>SCALE:<br>SCALE:<br>SCALE:<br>SCALE:<br>SCALE:<br>SCALE:<br>SCALE:<br>SCALE:<br>SCALE:<br>SCALE:<br>SCALE:<br>SCALE:<br>SCALE:<br>SCALE:<br>SCALE:<br>SCALE:<br>SCALE:<br>SCALE:<br>SCALE:<br>SCALE:<br>SCALE:<br>SCALE:<br>SCALE:<br>SCALE:<br>SCALE:<br>SCALE:<br>SCALE:<br>SCALE:<br>SCALE:<br>SCALE:<br>SCALE:<br>SCALE:<br>SCALE:<br>SCALE:<br>SCALE:<br>SCALE:<br>SCALE:<br>SCALE:<br>SCALE:<br>SCALE:<br>SCALE:<br>SCALE:<br>SCALE:<br>SCALE:<br>SCALE:<br>SCALE:<br>SCALE:<br>SCALE:<br>SCALE:<br>SCALE:<br>SCALE:<br>SCALE:<br>SCALE:<br>SCALE:<br>SCALE:<br>SCALE:<br>SCALE:<br>SCALE:<br>SCALE:<br>S |                                                                                                                                                      | DIX DIFFEREN | 6514<br>0911<br>6669 |